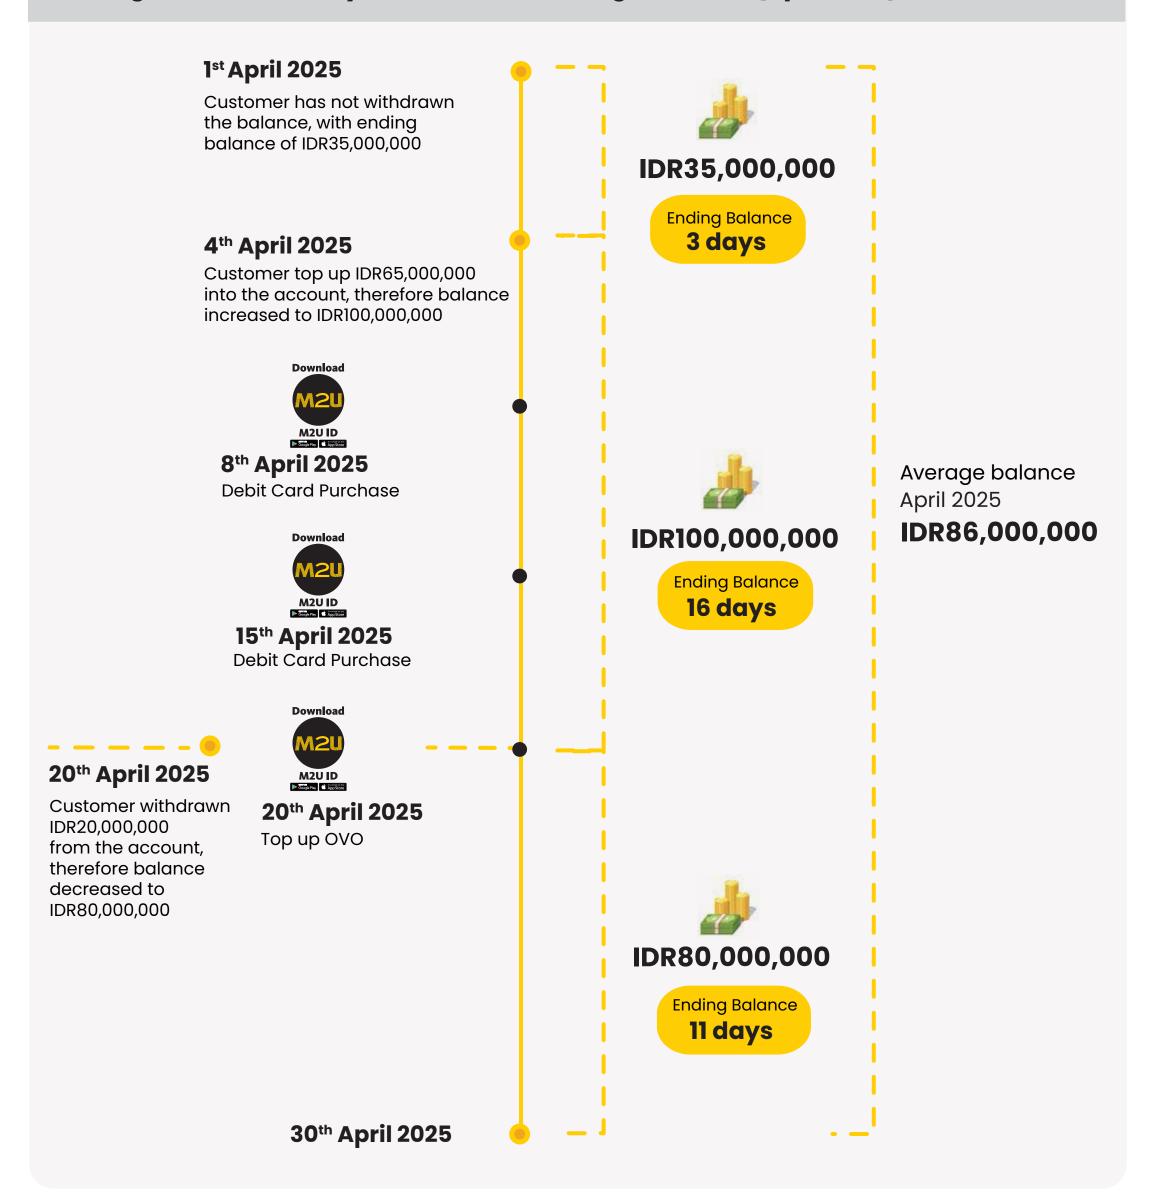

#### Eligible - Extra return based on average balance growth & transact 3x

Maybank MAKSI iB Savings Account average balance illustration.

Baseline used of average balance on Maybank MAKSI iB Savings Account (March 2025) IDR30,000,000

## Average balance on Maybank MAKSI iB Savings Account (April 2025) IDR86,000,000

Detail on Average Balance Calculation in April 2025

## Average balance calculation on Maybank MAKSI iB Savings Account

#### Average Balance =

 $\Sigma$  (ending balance x number of days of deposit)

number of days on following month

 $(IDR35,000,000 \times 3 \text{ days}) + (IDR100,000,000 \times 16 \text{ days}) + (IDR80,000,000 \times 11 \text{ days})$ 

30 days

## = IDR86,000,000