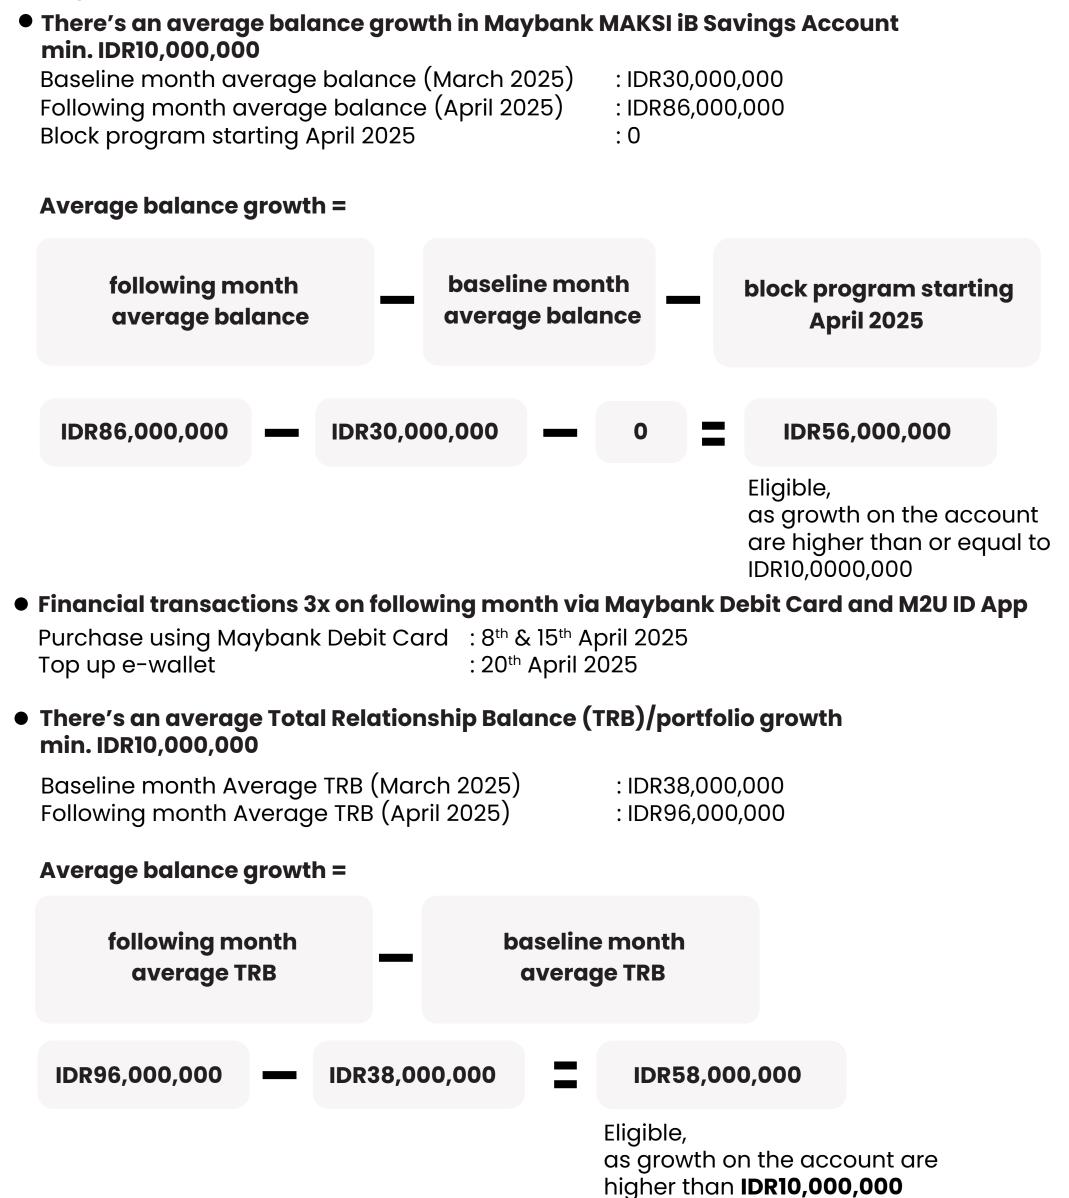

#### Eligible - Extra return based on average balance growth & transact 3x

Maybank MAKSI iB Savings Account average balance illustration.

Baseline used of average balance on Maybank MAKSI iB Savings Account (March 2025) IDR30,000,000

## Average balance on Maybank MAKSI iB Savings Account (April 2025) IDR86,000,000

Detail on Average Balance Calculation in April 2025

## Illustration of calculation average Total Relationship Balance (TRB)/portfolio

| Maybank iB<br>Savings Account | Average balance |               | Average balance |
|-------------------------------|-----------------|---------------|-----------------|
|                               | March 2025      | April 2025    | growth          |
| MAKSI İB                      | IDR30,000,000   | IDR86,000,000 | IDR56,000,000   |
| TabunganKu iB                 | IDR8,000,000    | IDR10,000,000 | IDR2,000,000    |
| Average balance               | IDR38,000,000   | IDR96,000,000 | IDR58,000,000   |

Average TRB =  $\Sigma$  average balance of all accounts held by Customer

# Eligible to get Extra return\*

\*) the reward is calculated from the lowest amount between the average balance growth on Savings Account or average TRB growth which is from IDR56,000,000